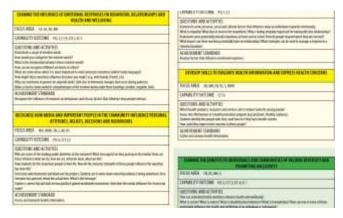

#### Personal, Social and Community Health Chart

Each of the 55 content descriptors in the Personal, Social and Community Health strand of the HPE curriculum are listed with learning activities and discussion questions to assist in delivering this content. For each content descriptor, the chart identifies the relevant achievement standard for assessment, focus area/s and capability outcome.