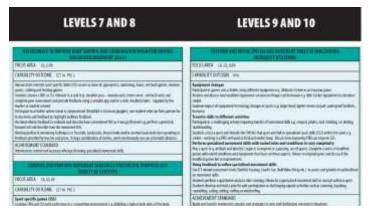

#### **Movement and Physical Activity Chart**

Each of the 49 content descriptors in the Movement and Physical Activity strand have been carefully considered and a suite of ideas to assist in delivering this content has been provided for you. The chart identifies each sub-strand, focus area, capability outcome and achievement standard relevant to the content descriptor.