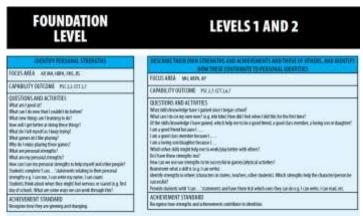

#### Personal, Social and Community Health Chart

Each of the 55 content descriptors in the Personal, Social and Community Health strand of the HPE curriculum are listed with learning activities and discussion questions to assist in delivering this content. For each content descriptor, the chart identifies the relevant achievement standard for assessment, focus area/s and capability outcome.