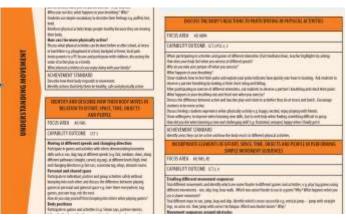

#### **Movement and Physical Activity Chart**

Each of the 49 content descriptors in the Movement and Physical Activity strand have been carefully considered and a suite of ideas to assist in delivering this content has been provided for you. The chart identifies each sub-strand, focus area, capability outcome and achievement standard relevant to the content descriptor.